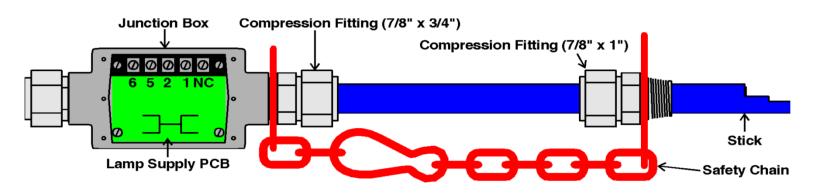

## **PARTS FOR 977-C TURBIDIMETER**

|                      |         |                                                                     | List Price |
|----------------------|---------|---------------------------------------------------------------------|------------|
| ITEM                 | PART#   | DESCRIPTION                                                         | (USD)      |
| Cable                | 977C900 | Sensor/transmitter interconnecting cable (per foot)                 | \$1.66     |
| Calibration          | 977C011 | Calibration/Recalibration 977-C                                     | \$121.00   |
| Circuit Board        | 977C003 | Main circuit board for Model 977-C                                  | \$530.00   |
| Circuit Board        | 977C005 | Sensor/lamp power supply circuit board for insertion sensor         | \$110.00   |
| Compression Fitting  | 977C010 | Compression fitting (7/8" tube x 1" male NPT)                       | \$240.00   |
| Compression Fitting  | 977C013 | Compression fitting (7/8" tube x 3/4" male NPT)                     | \$200.00   |
| Front Panel Assembly | 977C004 | Front Panel for Model 977-C                                         | \$484.00   |
| Junction Box         | 977C016 | Junction box and cover for insertion sensor (no fittings or circuit | \$181.00   |
|                      |         | board)                                                              | ψ101.00    |
| Meter (Analog)       | 977C006 | Analog indicating meter with dial for front panel                   | N/A        |
| Meter (Digital)      | 977C007 | Digital indicating meter for front panel                            | \$160.00   |
| Meter Circuit Board  | 977C012 | Circuit board for digital indicating meter on front panel           | \$48.00    |
| Safety Chain         | 977C015 | Safety chain for insertion sensor                                   | \$36.00    |
| Sensor - Insertion   | 977C002 | Insertion Sensor Only for Model 977-C (no cable or fittings)        | \$1,140.00 |
| Sensor - Submersible | 977C014 | Submersible Sensor Only for Model 977-C with 50 feet of cable       | \$1,340.00 |
| Sensor Repair        | 977C009 | Sensor overhaul (for salvageable sensor)                            | \$750.00   |
| Stick (Insertion)    | 977C008 | Insertion sensor (Stick Only) Model 977-C                           | \$770.00   |
| Transmitter          | 977C001 | Transmitter in NEMA 1 enclosure for 977-C                           | \$1,354.00 |