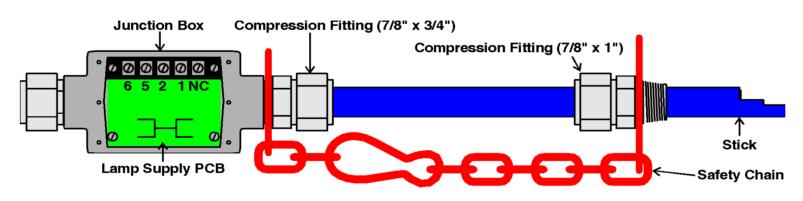

## **PARTS FOR 977-C TURBIDIMETER**

| ITEM                 | PART#   | DESCRIPTION                                                         | List Price<br>(USD) |
|----------------------|---------|---------------------------------------------------------------------|---------------------|
| Cable                | 977C900 | Sensor/transmitter interconnecting cable (per foot)                 | \$1.69              |
| Calibration          | 977C011 | Calibration/Recalibration 977-C                                     | \$133.00            |
| Circuit Board        | 977C003 | Main circuit board for Model 977-C                                  | \$517.00            |
| Circuit Board        | 977C005 | Sensor/lamp power supply circuit board for insertion sensor         | \$111.00            |
| Compression Fitting  | 977C010 | Compression fitting (7/8" tube x 1" male NPT)                       | \$240.00            |
| Compression Fitting  | 977C013 | Compression fitting (7/8" tube x 3/4" male NPT)                     | \$200.00            |
| Front Panel Assembly | 977C004 | Front Panel for Model 977-C                                         | \$532.00            |
| Junction Box         | 977C016 | Junction box and cover for insertion sensor (no fittings or circuit | ¢100.00             |
|                      |         | board)                                                              | \$199.00            |
| Meter (Analog)       | 977C006 | Analog indicating meter with dial for front panel                   | N/A                 |
| Meter (Digital)      | 977C007 | Digital indicating meter for front panel                            | \$160.00            |
| Meter Circuit Board  | 977C012 | Circuit board for digital indicating meter on front panel           | \$52.00             |
| Safety Chain         | 977C015 | Safety chain for insertion sensor                                   | \$42.00             |
| Sensor - Insertion   | 977C002 | Insertion Sensor Only for Model 977-C (no cable or fittings)        | \$1,140.00          |
| Sensor - Submersible | 977C014 | Submersible Sensor Only for Model 977-C with 50 feet of cable       | \$1,340.00          |
| Sensor Repair        | 977C009 | Sensor overhaul (for salvageable sensor)                            | \$750.00            |
| Stick (Insertion)    | 977C008 | Insertion sensor (Stick Only) Model 977-C                           | \$770.00            |
| Transmitter          | 977C001 | Transmitter in NEMA 1 enclosure for 977-C                           | \$1,391.00          |